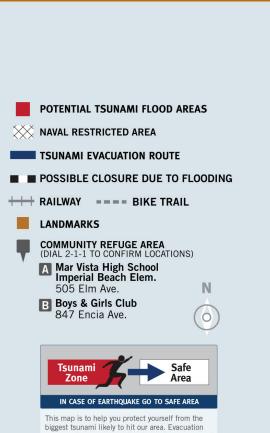

## Your tsunami evacuation map

FAMILIARIZE YOURSELF WITH EVACUATION ROUTES, LANDMARKS, AND FLOOD AREAS. PLAN SECONDARY ROUTES AS BACKUP.

biggest sunami likely to hit our area. Evacuation maps are for emergency planning and response and are not intended for any other purposes. They are based on the best currently available data and are subject to change and updates.

RED ZONES ARE BASED ON THE OFFICIAL STATE TSUNAMI HAZARD MAPS FOR EVACUATION PLANNING. PEOPLE OUTSIDE OF THE RED ZONE DO NOT NEED TO EVACUATE. FOR FURTHER INFORMATION AND DETAILED MAPS. VISIT WWW.TSUNAMI.CA.GOV.