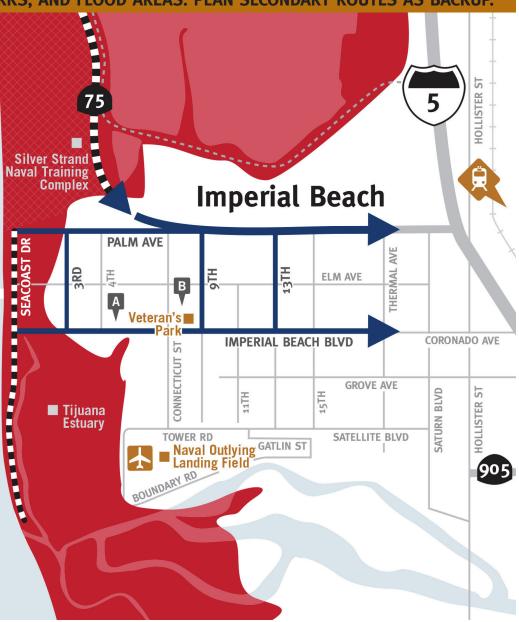

## Your tsunami evacuation map

FAMILIARIZE YOURSELF WITH EVACUATION ROUTES, LANDMARKS, AND FLOOD AREAS. PLAN SECONDARY ROUTES AS BACKUP.

biggest sunami likely to hit our area. Evacuation maps are for emergency planning and response and are not intended for any other purposes. They are based on the best currently available data and are subject to change and updates.

RED ZONES ARE BASED ON THE OFFICIAL STATE TSUNAMI HAZARD MAPS FOR EVACUATION PLANNING. PEOPLE OUTSIDE OF THE RED ZONE DO NOT NEED TO EVACUATE. FOR FURTHER INFORMATION AND DETAILED MAPS. VISIT WWW.TSUNAMI.CA.GOV.