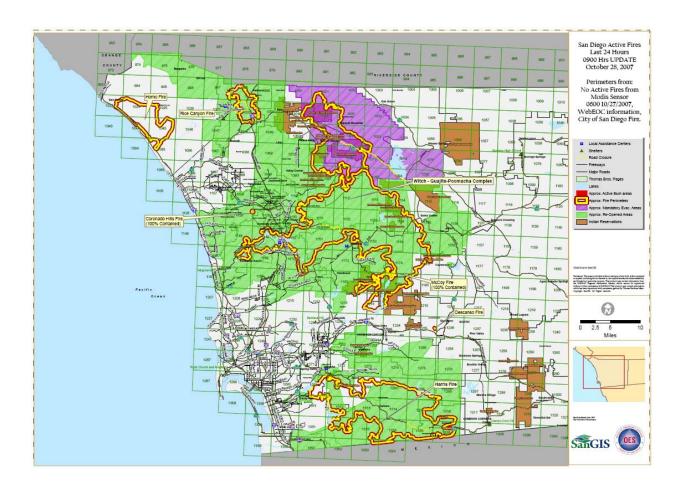

|      |
| October 23, 2007: 0930 PST              |      |
| October 23, 2007: 1500 PST              |      |
| October 24, 2007: 0430 PST              | B-8  |
| October 24, 2007: 2330 PST              | B-9  |
| October 27, 2007: 0800 PST              |      |
| October 28, 2007: 0900 PST              | B-11 |
| October 31, 2007: 0930 PST              | B-12 |
| Damage Assessment – October 27, 2007    | B-13 |

### **ALL FIRES PERIMETERS / EVACUATION AREAS**

October 22, 2007: 0130 PST



### October 22, 2007: 0600 PST



### October 22, 2007: 0900 PST



October 22, 2007: 2330 PST



### October 23, 2007: 0930 PST



### October 23, 2007: 1500 PST



### October 24, 2007: 0430 PST



October 24, 2007: 2330 PST



### October 27, 2007: 0800 PST



October 28, 2007: 0900 PST



### October 31, 2007: 0930 PST



### **DAMAGE ASSESSMENT**

### October 27, 2007



### **APPENDIX C: DECLARATIONS AND PROCLAMATIONS**

Below is the proclamation issued by San Diego County in response to the 2007 San Diego County Firestorms:

#### PROCLAMATION OF EXISTENCE OF A LOCAL EMERGENCY AND RESOLUTION REQUESTING GOVERNOR TO PROCLAIM A STATE OF EMERGENCY

**WHEREAS**, Ordinance No. 8183 of the County of San Diego empowers the Director of Emergency Services to proclaim the existence or threatened existence of a local emergency when said County is affected or likely to be affected by a public calamity and the Board of Supervisors is not in session; and

**WHEREAS**, the Director of Emergency Services of the County of San Diego does hereby find that on October 21, 2007 conditions of