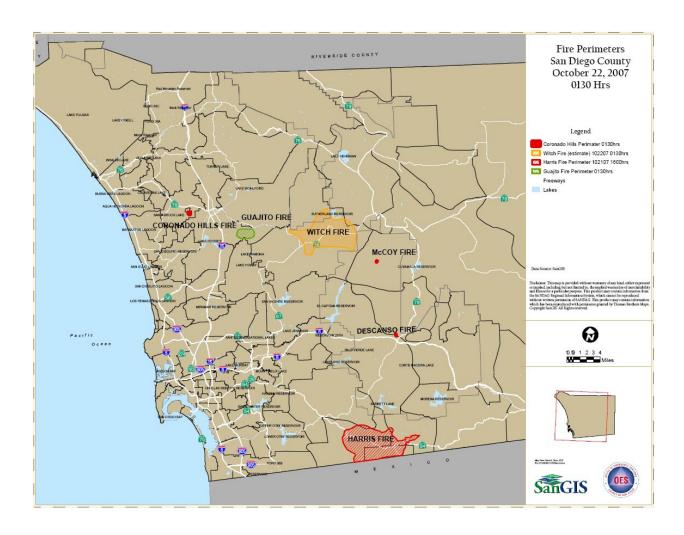

MAPS**

| All Fires Perimeters / Evacuation Areas | B-2  |
|-----------------------------------------|------|
| October 22, 2007: 0130 PST              | B-2  |
| October 22, 2007: 0600 PST              | B-3  |
| October 22, 2007: 0900 PST              |      |
| October 22, 2007: 2330 PST              |      |
| October 23, 2007: 0930 PST              |      |
| October 23, 2007: 1500 PST              |      |
| October 24, 2007: 0430 PST              | B-8  |
| October 24, 2007: 2330 PST              | B-9  |
| October 27, 2007: 0800 PST              |      |
| October 28, 2007: 0900 PST              | B-11 |
| October 31, 2007: 0930 PST              | B-12 |
| Damage Assessment – October 27, 2007    | B-13 |

### **ALL FIRES PERIMETERS / EVACUATION AREAS**

October 22, 2007: 0130 PST



### October 22, 2007: 0600 PST



### October 22, 2007: 0900 PST



October 22, 2007: 2330 PST



### October 23, 2007: 0930 PST



### October 23, 2007: 1500 PST



### October 24, 2007: 0430 PST



October 24, 2007: 2330 PST



### October 27, 2007: 0800 PST



October 28, 2007: 0900 PST



### October 31, 2007: 0930 PST



### **DAMAGE ASSESSMENT**

### October 27, 2007



### **APPENDIX C: DECLARATIONS AND PROCLAMATIONS**

Below is the proclamation issued by San Diego County in response to the 2007 San Diego County Firestorms:

#### PROCLAMATION OF EXISTENCE OF A LOCAL EMERGENCY AND RESOLUTION REQUESTING GOVERNOR TO PROCLAIM A STATE OF EMERGENCY

**WHEREAS**, Ordinance No. 8183 of the County of San Diego empowers the Director of Emergency Services to proclaim the existence or threate