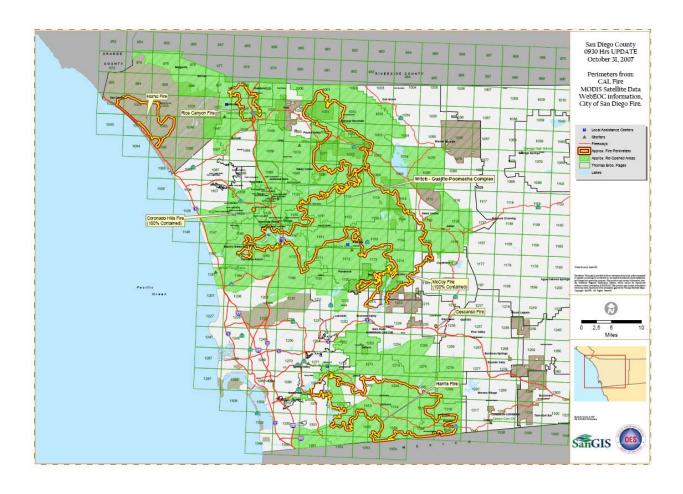

2007: 0930 PST              |      |
| October 23, 2007: 1500 PST              |      |
| October 24, 2007: 0430 PST              | B-8  |
| October 24, 2007: 2330 PST              | B-9  |
| October 27, 2007: 0800 PST              |      |
| October 28, 2007: 0900 PST              | B-11 |
| October 31, 2007: 0930 PST              | B-12 |
| Damage Assessment – October 27, 2007    | B-13 |

### **ALL FIRES PERIMETERS / EVACUATION AREAS**

October 22, 2007: 0130 PST



### October 22, 2007: 0600 PST



### October 22, 2007: 0900 PST



October 22, 2007: 2330 PST



### October 23, 2007: 0930 PST



### October 23, 2007: 1500 PST



### October 24, 2007: 0430 PST



October 24, 2007: 2330 PST



### October 27, 2007: 0800 PST



October 28, 2007: 0900 PST



### October 31, 2007: 0930 PST



### **DAMAGE ASSESSMENT**

### October 27, 2007



### **APPENDIX C: DECLARATIONS AND PROCLAMATIONS**

Below is the proclamation issued by San Diego County in response to the 2007 San Diego County Firestorms:

#### PROCLAMATION OF EXISTENCE OF A LOCAL EMERGENCY AND RESOLUTION REQUESTING GOVERNOR TO PROCLAIM A STATE OF EMERGENCY

**WHEREAS**, Ordinance No. 8183 of the County of San Diego empowers the Director of Emergency Services to proclaim the existence or threatened existence of a local emergency when said County is affected or likely to be affected by a public calamity and the Board of Supervisors is not in session; and

**WHEREAS**, the Director of Emergency Services of the County of San Diego does hereby find that on October 21, 2007 conditions of extreme peril to the safety of per