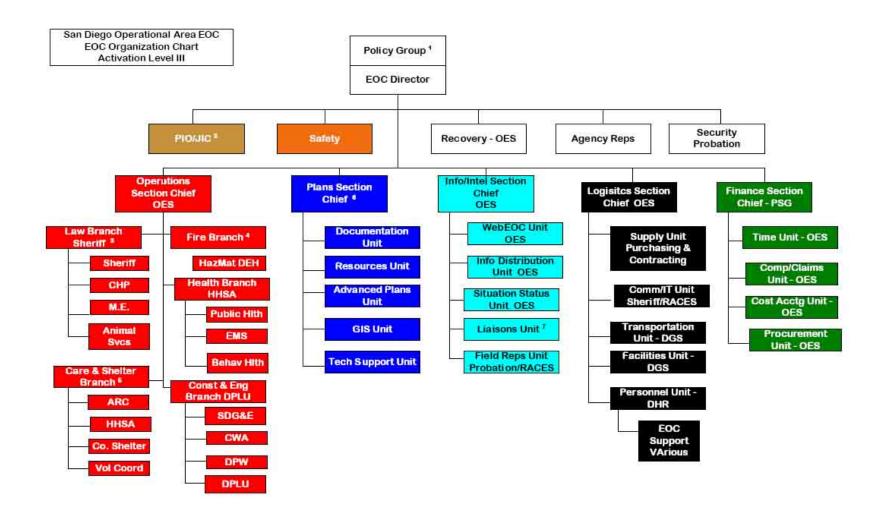

|

# APPENDIX D: OAEOC ORGANIZATION CHART – LEVEL 3 ACTIVATION

The Operational Area Emergency Operations Center (OAEOC) Organization Chart – Level 3 Activation follows on the next page.



# EOC Staffing During the 2007 October Fires

# Notes for the Organization Chart

## Note 1

The **Policy Group** consisted of:

Chief Administrative Officer/Assistant Chief Administrative Officer

Deputy Chief Administrative Officers for:

**Public Safety** 

Health and Human Services Agency

Land Use and Environmental Group

Finance and General Government Group

**Community Services Group** 

County Counsel

Director, Department of Media and Public Relations

Area Fire Coordinator (North County Fire Protection District, Sycuan Fire,

Coronado Fire, California Department of Forestry and Fire Protection

Sheriff

**Public Health Officer** 

### Note 2

The **Joint Information Center** was staffed by:

San Diego County Office of Emergency Services

San Diego County Department of Media and