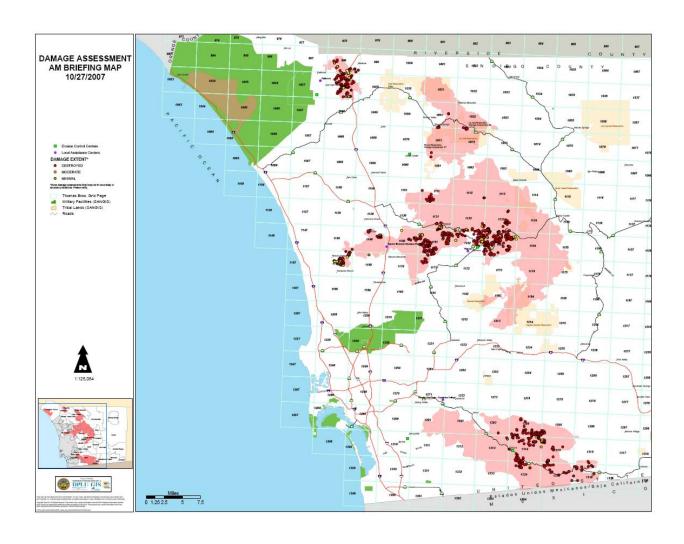

2007: 1500 PST              |      |
| October 24, 2007: 0430 PST              | B-8  |
| October 24, 2007: 2330 PST              | B-9  |
| October 27, 2007: 0800 PST              |      |
| October 28, 2007: 0900 PST              | B-11 |
| October 31, 2007: 0930 PST              | B-12 |
| Damage Assessment – October 27, 2007    | B-13 |

### **ALL FIRES PERIMETERS / EVACUATION AREAS**

October 22, 2007: 0130 PST



### October 22, 2007: 0600 PST



### October 22, 2007: 0900 PST



October 22, 2007: 2330 PST



### October 23, 2007: 0930 PST



### October 23, 2007: 1500 PST



### October 24, 2007: 0430 PST



October 24, 2007: 2330 PST



### October 27, 2007: 0800 PST



October 28, 2007: 0900 PST



### October 31, 2007: 0930 PST



### **DAMAGE ASSESSMENT**

### October 27, 2007



### **APPENDIX C: DECLARATIONS AND PROCLAMATIONS**

Below is the proclamation issued by San Diego County in response to the 2007 San Diego County Firestorms:

#### PROCLAMATION OF EXISTENCE OF A LOCAL EMERGENCY AND RESOLUTION REQUESTING GOVERNOR TO PROCLAIM A STATE OF EMERGENCY

**WHEREAS**, Ordinance No. 8183 of the County of San Diego empowers the Director of Emergency Services to proclaim the existence or threatened existence of a local emergency when said County is affected or likely to be affected by a public calamity and the Board of Supervisors is not in session; and

**WHEREAS**, the Director of Emergency Services of the County of San Diego does hereby find that on October 21, 2007 conditions of extreme peril to the safety of persons and property have arisen within this County, c