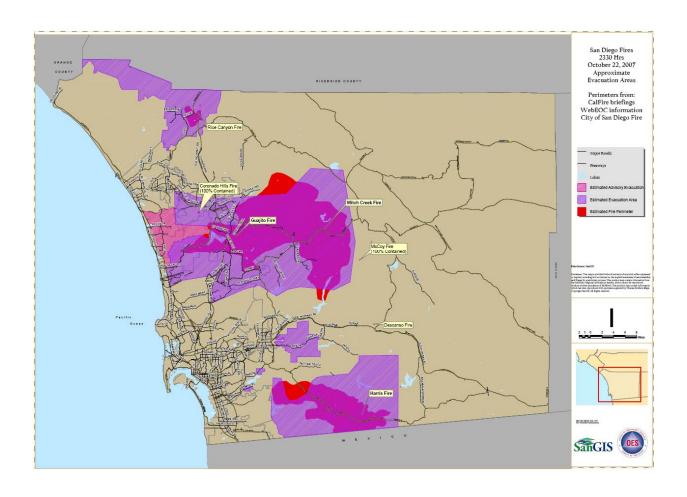

---|------|
| October 22, 2007: 0130 PST              | B-2  |
| October 22, 2007: 0600 PST              | B-3  |
| October 22, 2007: 0900 PST              |      |
| October 22, 2007: 2330 PST              |      |
| October 23, 2007: 0930 PST              |      |
| October 23, 2007: 1500 PST              |      |
| October 24, 2007: 0430 PST              | B-8  |
| October 24, 2007: 2330 PST              | B-9  |
| October 27, 2007: 0800 PST              |      |
| October 28, 2007: 0900 PST              | B-11 |
| October 31, 2007: 0930 PST              | B-12 |
| Damage Assessment – October 27, 2007    | B-13 |

### **ALL FIRES PERIMETERS / EVACUATION AREAS**

October 22, 2007: 0130 PST



### October 22, 2007: 0600 PST



### October 22, 2007: 0900 PST



October 22, 2007: 2330 PST



### October 23, 2007: 0930 PST



### October 23, 2007: 1500 PST



### October 24, 2007: 0430 PST



October 24, 2007: 2330 PST



### October 27, 2007: 0800 PST



October 28, 2007: 0900 PST



### October 31, 2007: 0930 PST



### **DAMAGE ASSESSMENT**

### October 27, 2007



### **APPENDIX C: DECLARATIONS AND PROCLAMATIONS**

Below is the proclamation issued by San Diego County in response to the 2007 San Diego County Firestorms:

#### PROCLAMATION OF EXISTENCE OF A LOCAL EMERGENCY AND RESOLUTION REQUESTING GOVERNOR TO PROCLAIM A STATE OF EMERGENCY

**WHEREAS**, Ordinance No. 8183 of the County of San Diego empowers the Director of Emergency Services to proclaim the existence or threatened existence of a local emergency when said County is affected or likely to be affected by a publ