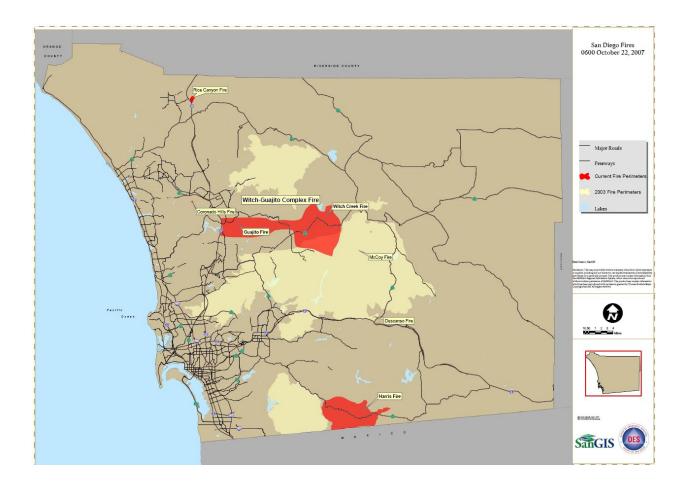

vacuation Areas | B-2  |
|-----------------------------------------|------|
| October 22, 2007: 0130 PST              | B-2  |
| October 22, 2007: 0600 PST              | B-3  |
| October 22, 2007: 0900 PST              |      |
| October 22, 2007: 2330 PST              |      |
| October 23, 2007: 0930 PST              |      |
| October 23, 2007: 1500 PST              |      |
| October 24, 2007: 0430 PST              | B-8  |
| October 24, 2007: 2330 PST              | B-9  |
| October 27, 2007: 0800 PST              |      |
| October 28, 2007: 0900 PST              | B-11 |
| October 31, 2007: 0930 PST              | B-12 |
| Damage Assessment – October 27, 2007    | B-13 |

### **ALL FIRES PERIMETERS / EVACUATION AREAS**

October 22, 2007: 0130 PST



### October 22, 2007: 0600 PST



### October 22, 2007: 0900 PST



October 22, 2007: 2330 PST



### October 23, 2007: 0930 PST



### October 23, 2007: 1500 PST



### October 24, 2007: 0430 PST



October 24, 2007: 2330 PST



### October 27, 2007: 0800 PST



October 28, 2007: 0900 PST



### October 31, 2007: 0930 PST



### **DAMAGE ASSESSMENT**

### October 27, 2007



### **APPENDIX C: DECLARATIONS AND PROCLAMATIONS**

Below is the proclamation issued by San Diego County in response to the 2007 San Diego County Firestorms:

#### PROCLAMATION OF EXISTENCE OF A LOCAL EMERGENCY AND RESOLUTION REQUESTING GOVERNOR TO PROCLAIM A STATE OF EMERGENCY

**WHEREAS**, Ordinance No. 8183 of the County of San Diego empowers the Director of Emergency Services to proclaim the existence or threatened existence of a local emergency