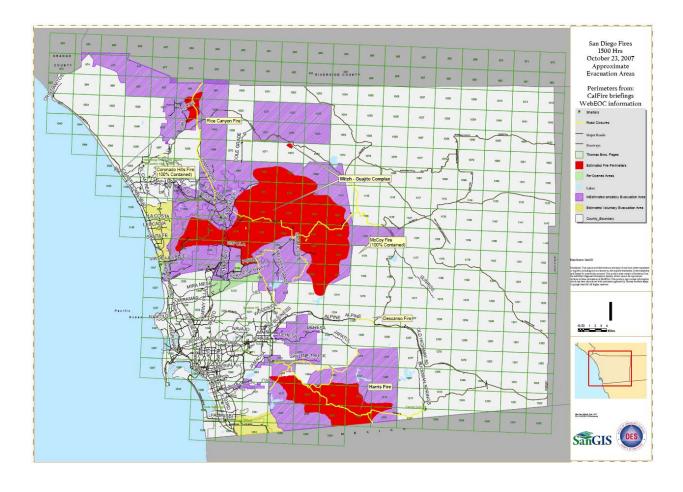

ober 22, 2007: 0600 PST              | B-3  |
| October 22, 2007: 0900 PST              |      |
| October 22, 2007: 2330 PST              |      |
| October 23, 2007: 0930 PST              |      |
| October 23, 2007: 1500 PST              |      |
| October 24, 2007: 0430 PST              | B-8  |
| October 24, 2007: 2330 PST              | B-9  |
| October 27, 2007: 0800 PST              |      |
| October 28, 2007: 0900 PST              | B-11 |
| October 31, 2007: 0930 PST              | B-12 |
| Damage Assessment – October 27, 2007    | B-13 |

### **ALL FIRES PERIMETERS / EVACUATION AREAS**

October 22, 2007: 0130 PST



### October 22, 2007: 0600 PST



### October 22, 2007: 0900 PST



October 22, 2007: 2330 PST



### October 23, 2007: 0930 PST



### October 23, 2007: 1500 PST



### October 24, 2007: 0430 PST



October 24, 2007: 2330 PST



### October 27, 2007: 0800 PST



October 28, 2007: 0900 PST



### October 31, 2007: 0930 PST



### **DAMAGE ASSESSMENT**

### October 27, 2007



### **APPENDIX C: DECLARATIONS AND PROCLAMATIONS**

Below is the proclamation issued by San Diego County in response to the 2007 San Diego County Firestorms:

#### PROCLAMATION OF EXISTENCE OF A LOCAL EMERGENCY AND RESOLUTION REQUESTING GOVERNOR TO PROCLAIM A STATE OF EMERGENCY

**WHEREAS**, Ordinance No. 8183 of the County of San Diego empowers the Director of Emergency Services to proclaim the existence or threatened existence of a local emergency when said County is affected or likely to be affected by a public calamity and the Board of Supervisors is not in session; and

**W