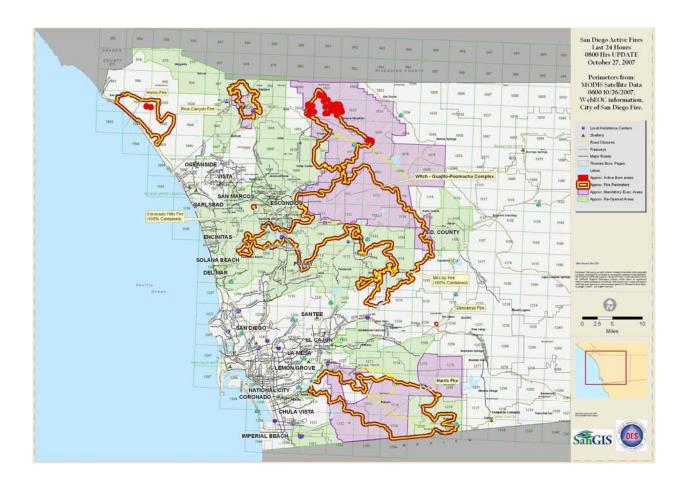

October 22, 2007: 2330 PST              |      |
| October 23, 2007: 0930 PST              |      |
| October 23, 2007: 1500 PST              |      |
| October 24, 2007: 0430 PST              | B-8  |
| October 24, 2007: 2330 PST              | B-9  |
| October 27, 2007: 0800 PST              |      |
| October 28, 2007: 0900 PST              | B-11 |
| October 31, 2007: 0930 PST              | B-12 |
| Damage Assessment – October 27, 2007    | B-13 |

### **ALL FIRES PERIMETERS / EVACUATION AREAS**

October 22, 2007: 0130 PST



### October 22, 2007: 0600 PST



### October 22, 2007: 0900 PST



October 22, 2007: 2330 PST



### October 23, 2007: 0930 PST



### October 23, 2007: 1500 PST



### October 24, 2007: 0430 PST



October 24, 2007: 2330 PST



### October 27, 2007: 0800 PST



October 28, 2007: 0900 PST



### October 31, 2007: 0930 PST



### **DAMAGE ASSESSMENT**

### October 27, 2007



### **APPENDIX C: DECLARATIONS AND PROCLAMATIONS**

Below is the proclamation issued by San Diego County in response to the 2007 San Diego County Firestorms:

#### PROCLAMATION OF EXISTENCE OF A LOCAL EMERGENCY AND RESOLUTION REQUESTING GOVERNOR TO PROCLAIM A STATE OF EMERGENCY

**WHEREAS**, Ordinance No. 8183 of the County of San Diego empowers the Director of Emergency Services to proclaim the existence or threatened existence of a local emergency when said County is affected or likely to be affected by a public calamity and the Board of Supervisors is not in session; and

**WHEREAS**, the Director of Emergency Services of the County of San Diego does hereby find that on O