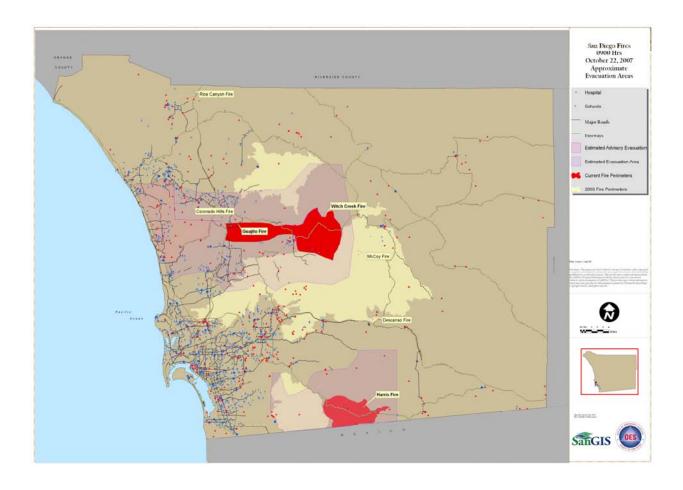

---------------------------------|------|
| October 22, 2007: 0130 PST              | B-2  |
| October 22, 2007: 0600 PST              | B-3  |
| October 22, 2007: 0900 PST              |      |
| October 22, 2007: 2330 PST              |      |
| October 23, 2007: 0930 PST              |      |
| October 23, 2007: 1500 PST              |      |
| October 24, 2007: 0430 PST              | B-8  |
| October 24, 2007: 2330 PST              | B-9  |
| October 27, 2007: 0800 PST              |      |
| October 28, 2007: 0900 PST              | B-11 |
| October 31, 2007: 0930 PST              | B-12 |
| Damage Assessment – October 27, 2007    | B-13 |

### **ALL FIRES PERIMETERS / EVACUATION AREAS**

October 22, 2007: 0130 PST



### October 22, 2007: 0600 PST



### October 22, 2007: 0900 PST



October 22, 2007: 2330 PST



### October 23, 2007: 0930 PST



### October 23, 2007: 1500 PST



### October 24, 2007: 0430 PST



October 24, 2007: 2330 PST



### October 27, 2007: 0800 PST



October 28, 2007: 0900 PST



### October 31, 2007: 0930 PST



### **DAMAGE ASSESSMENT**

### October 27, 2007



### **APPENDIX C: DECLARATIONS AND PROCLAMATIONS**

Below is the proclamation issued by San Diego County in response to the 2007 San Diego County Firestorms:

#### PROCLAMATION OF EXISTENCE OF A LOCAL EMERGENCY AND RESOLUTION REQUESTING GOVERNOR TO PROCLAIM A STATE OF EMERGENCY

**WHEREAS**, Ordinance No. 8183 of the County of San Diego empowers the Director of Emergency Services to proclaim the existence or threatened existence of a local emergency when said County is affected or l