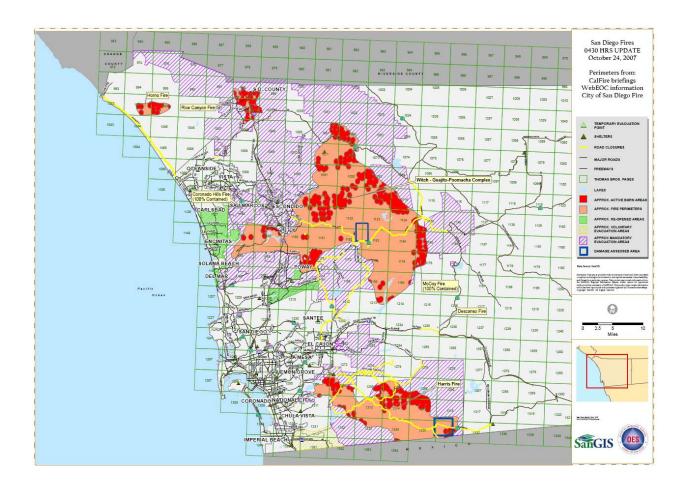

| B-3  |
| October 22, 2007: 0900 PST              |      |
| October 22, 2007: 2330 PST              |      |
| October 23, 2007: 0930 PST              |      |
| October 23, 2007: 1500 PST              |      |
| October 24, 2007: 0430 PST              | B-8  |
| October 24, 2007: 2330 PST              | B-9  |
| October 27, 2007: 0800 PST              |      |
| October 28, 2007: 0900 PST              | B-11 |
| October 31, 2007: 0930 PST              | B-12 |
| Damage Assessment – October 27, 2007    | B-13 |

### **ALL FIRES PERIMETERS / EVACUATION AREAS**

October 22, 2007: 0130 PST



### October 22, 2007: 0600 PST



### October 22, 2007: 0900 PST



October 22, 2007: 2330 PST



### October 23, 2007: 0930 PST



### October 23, 2007: 1500 PST



### October 24, 2007: 0430 PST



October 24, 2007: 2330 PST



### October 27, 2007: 0800 PST



October 28, 2007: 0900 PST



### October 31, 2007: 0930 PST



### **DAMAGE ASSESSMENT**

### October 27, 2007



### **APPENDIX C: DECLARATIONS AND PROCLAMATIONS**

Below is the proclamation issued by San Diego County in response to the 2007 San Diego County Firestorms:

#### PROCLAMATION OF EXISTENCE OF A LOCAL EMERGENCY AND RESOLUTION REQUESTING GOVERNOR TO PROCLAIM A STATE OF EMERGENCY

**WHEREAS**, Ordinance No. 8183 of the County of San Diego empowers the Director of Emergency Services to proclaim the existence or threatened existence of a local emergency when said County is affected or likely to be affected by a public calamity and the Board of Supervisors is not in session; and

**WHEREAS**, the Director of Emergenc