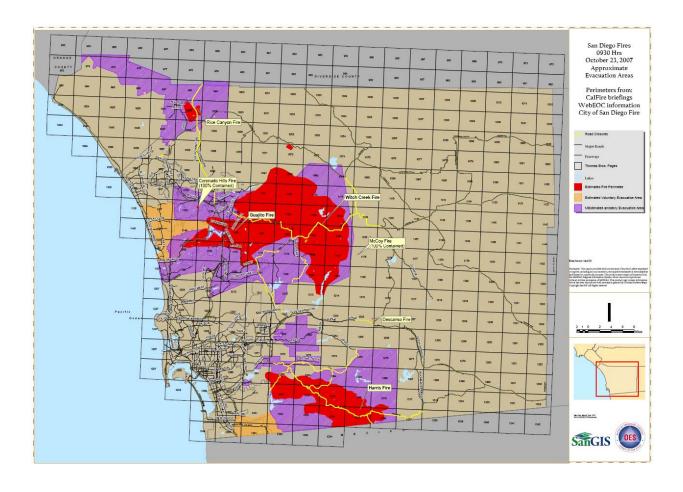

30 PST              | B-2  |
| October 22, 2007: 0600 PST              | B-3  |
| October 22, 2007: 0900 PST              |      |
| October 22, 2007: 2330 PST              |      |
| October 23, 2007: 0930 PST              |      |
| October 23, 2007: 1500 PST              |      |
| October 24, 2007: 0430 PST              | B-8  |
| October 24, 2007: 2330 PST              | B-9  |
| October 27, 2007: 0800 PST              |      |
| October 28, 2007: 0900 PST              | B-11 |
| October 31, 2007: 0930 PST              | B-12 |
| Damage Assessment – October 27, 2007    | B-13 |

### **ALL FIRES PERIMETERS / EVACUATION AREAS**

October 22, 2007: 0130 PST



### October 22, 2007: 0600 PST



### October 22, 2007: 0900 PST



October 22, 2007: 2330 PST



### October 23, 2007: 0930 PST



### October 23, 2007: 1500 PST



### October 24, 2007: 0430 PST



October 24, 2007: 2330 PST



### October 27, 2007: 0800 PST



October 28, 2007: 0900 PST



### October 31, 2007: 0930 PST



### **DAMAGE ASSESSMENT**

### October 27, 2007



### **APPENDIX C: DECLARATIONS AND PROCLAMATIONS**

Below is the proclamation issued by San Diego County in response to the 2007 San Diego County Firestorms:

#### PROCLAMATION OF EXISTENCE OF A LOCAL EMERGENCY AND RESOLUTION REQUESTING GOVERNOR TO PROCLAIM A STATE OF EMERGENCY

**WHEREAS**, Ordinance No. 8183 of the County of San Diego empowers the Director of Emergency Services to proclaim the existence or threatened existence of a local emergency when said County is affected or likely to be affected by a public calamity and the Board of Super