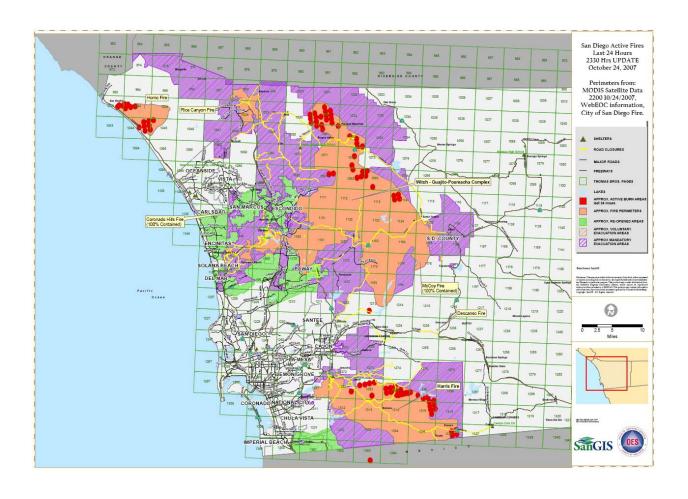

: 0900 PST              |      |
| October 22, 2007: 2330 PST              |      |
| October 23, 2007: 0930 PST              |      |
| October 23, 2007: 1500 PST              |      |
| October 24, 2007: 0430 PST              | B-8  |
| October 24, 2007: 2330 PST              | B-9  |
| October 27, 2007: 0800 PST              |      |
| October 28, 2007: 0900 PST              | B-11 |
| October 31, 2007: 0930 PST              | B-12 |
| Damage Assessment – October 27, 2007    | B-13 |

### **ALL FIRES PERIMETERS / EVACUATION AREAS**

October 22, 2007: 0130 PST



### October 22, 2007: 0600 PST



### October 22, 2007: 0900 PST



October 22, 2007: 2330 PST



### October 23, 2007: 0930 PST



### October 23, 2007: 1500 PST



### October 24, 2007: 0430 PST



October 24, 2007: 2330 PST



### October 27, 2007: 0800 PST



October 28, 2007: 0900 PST



### October 31, 2007: 0930 PST



### **DAMAGE ASSESSMENT**

### October 27, 2007



### **APPENDIX C: DECLARATIONS AND PROCLAMATIONS**

Below is the proclamation issued by San Diego County in response to the 2007 San Diego County Firestorms:

#### PROCLAMATION OF EXISTENCE OF A LOCAL EMERGENCY AND RESOLUTION REQUESTING GOVERNOR TO PROCLAIM A STATE OF EMERGENCY

**WHEREAS**, Ordinance No. 8183 of the County of San Diego empowers the Director of Emergency Services to proclaim the existence or threatened existence of a local emergency when said County is affected or likely to be affected by a public calamity and the Board of Supervisors is not in session; and

**WHEREAS**, the Director of Emergency Services of the County of Sa